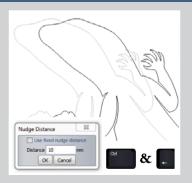

#### **Easier Movement Of Relief Clipart & Vectors**

You can now specify the distance they are nudged using ALT and the keyboard arrow keys.