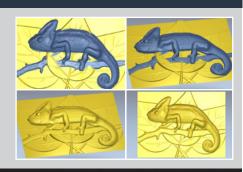

## Combine & Replace Relief Segments

Arrange designs freely by overlapping reliefs in separate layers using the combine replace mode.

Delcam ArtCAM em

email: info@artcam.com

www.artcam.com