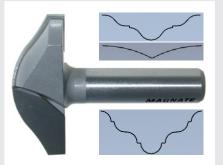

#### **Prevent Machining** Issues

Troublesome vectors, such as clockwise and anticlockwise vectors, can easily be identified.