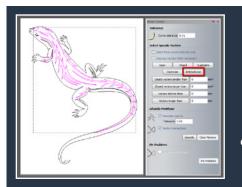

#### **Prevent Machining** Issues

Troublesome vectors, such as clockwise and anticlockwise vectors, can easily be identified.