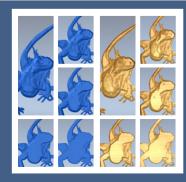

## **Modelling Putty For Computers**

Interactively alter your model by displacing, whirling, pinching, or puckering selected Relief Clipart or vectors (the **Putty** tool).

**Live & Interactive 3D Shape Creation** 