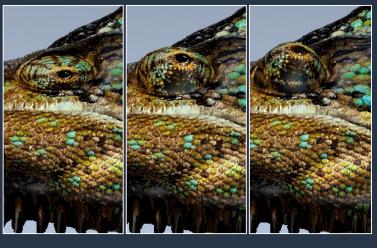

#### **Greater Support For CNCs, Lasers & 3D Printers**

There are now more relief slicing options. These include: relief layers, relief files, SVG & PNG.