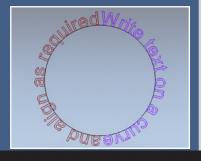

# Create & Edit Vector Text In The 3D View

Write text then rotate, scale and angle it as well as write text on a curve live!