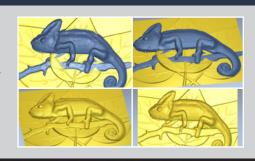

# **Modeling Putty For Computers**

Interactively alter your model by displacing, whirling, pinching, or puckering selected Relief Clipart or vectors (the **Putty** tool).