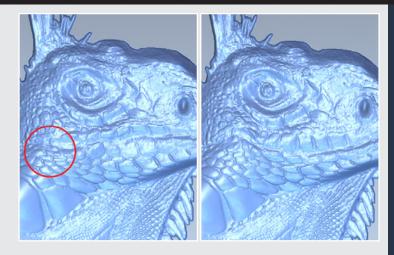

# **Prevent Machining** Issues

Troublesome vectors. such as clockwise and anticlockwise vectors, can easily be identified.