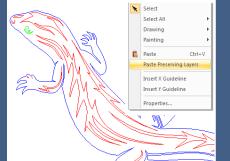

#### **More Vector Pasting Options**

Choose whether you want to preserve the vector layers from your selection when pasting.