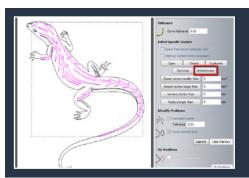

# **Prevent Machining** Issues

Troublesome vectors. such as clockwise and anticlockwise vectors, can easily be identified.