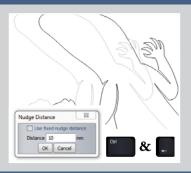

#### **Easier Movement Of Relief Clipart & Vectors**

You can now specify the distance they are nudged using ALT and the keyboard arrow keys.