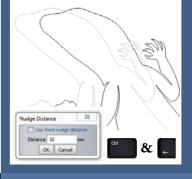

#### **Easier Movement Of Relief Clipart & Vectors**

You can now specify the distance they are nudged using ALT and the keyboard arrow keys.