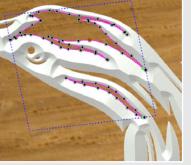

#### **Faster Vector** Manipulation

You can now select multiple vectors and edit their nodes simultaneously in both 2D & 3D views.