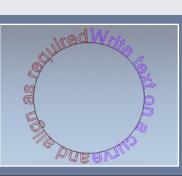

### Create & Edit Vector Text In The 3D View

Write text then rotate, scale and angle it as well as write text on a curve live!