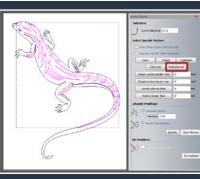

# **Added Vector Selection**

Simply drag the mouse right to left & any vector partially or completely within that area is selected.

#### **Faster Vector** Manipulation

You can now select multiple vectors and edit their nodes simultaneously in both 2D & 3D views.