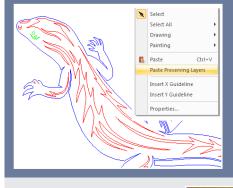

#### **More Vector Pasting** Options

Choose whether you want to preserve the vector layers from your selection when pasting.