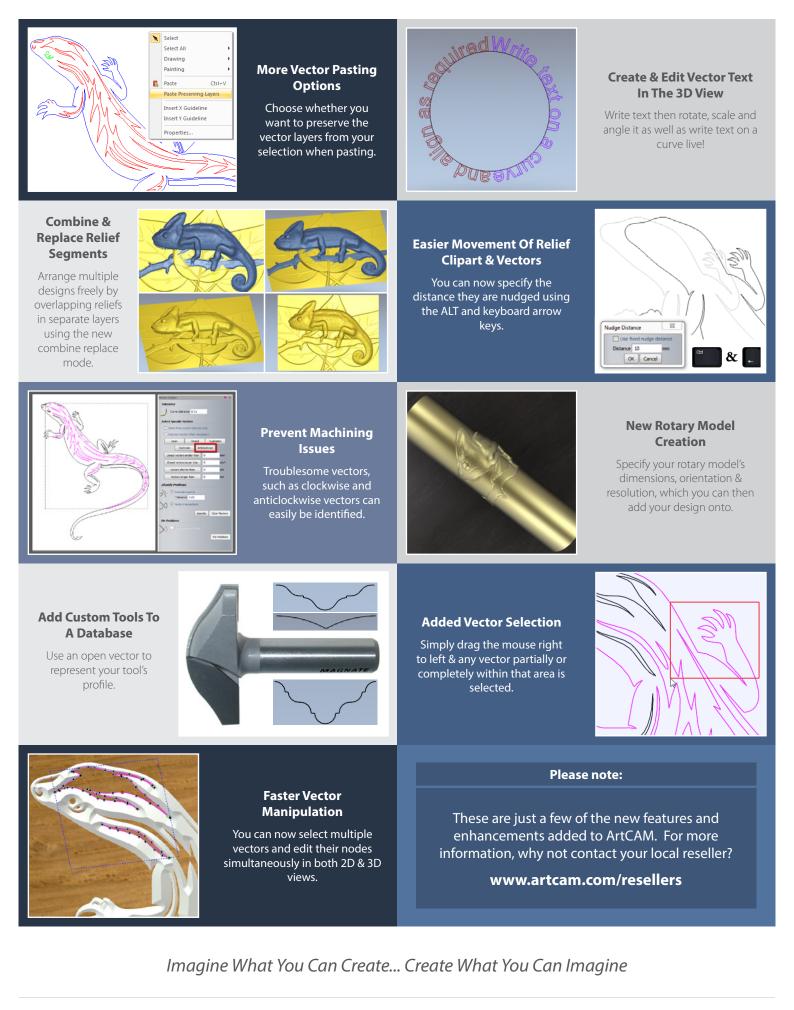

# Below are some of the key features available in ArtCAM JewelSmith 2015

There are now more relief slicing options. These include: relief layers, relief files, SVG & PNG.