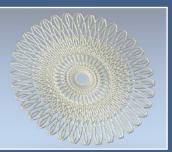

#### Turn Vectors Into 3D Weaves

Use your preferred shape, weave height/ depth and interaction with your 3D model to make stunning reliefs.