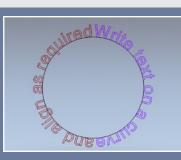

#### Create & Edit Vector Text In The 3D View

Write text then rotate, scale and angle it as well as write text on a curve live!