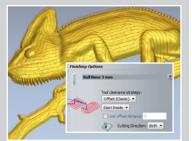

### Obtain A Superior Machining Finish

Machine parts to or from their central point and select cutting direction with Offset (classic) relief machining.

Delcam ArtCAM

email: info@artcam.com

www.artcam.com