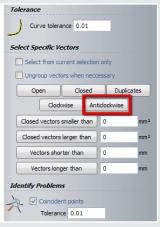

#### **Prevent Machining Issues**

Troublesome vectors, such as clockwise and anticlockwise vectors can easily be identified.