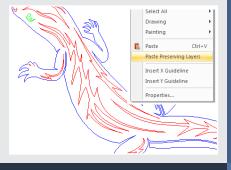

# **Upgraded Module: Vector Tools More Vector Pasting Options**

Choose whether you want to preserve the vector layers from your selection when pasting.

**Upgraded Modules: Advanced 2D Machining** & Nesting