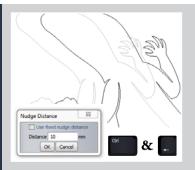

#### **Easier Movement Of Relief Clipart & Vectors**

You can now specify the distance they are nudged using ALT and the keyboard arrow keys.