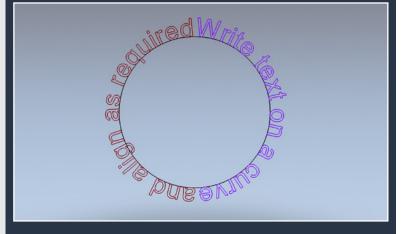

#### **Create & Edit Vector Text In The 3D View**

Write text then rotate, scale and angle it as well as write text on a curve live!