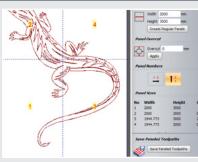

#### **New Module: Toolpath Paneling** Module

Divide larger jobs to fit your machine & material for reassembly once cut.