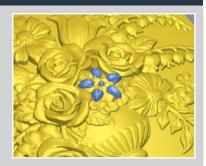

# Combine & Replace Relief Segments

Arrange designs by overlapping reliefs using the combine replace mode.

Delcam ArtCAM

email: info@artcam.com

www.artcam.com